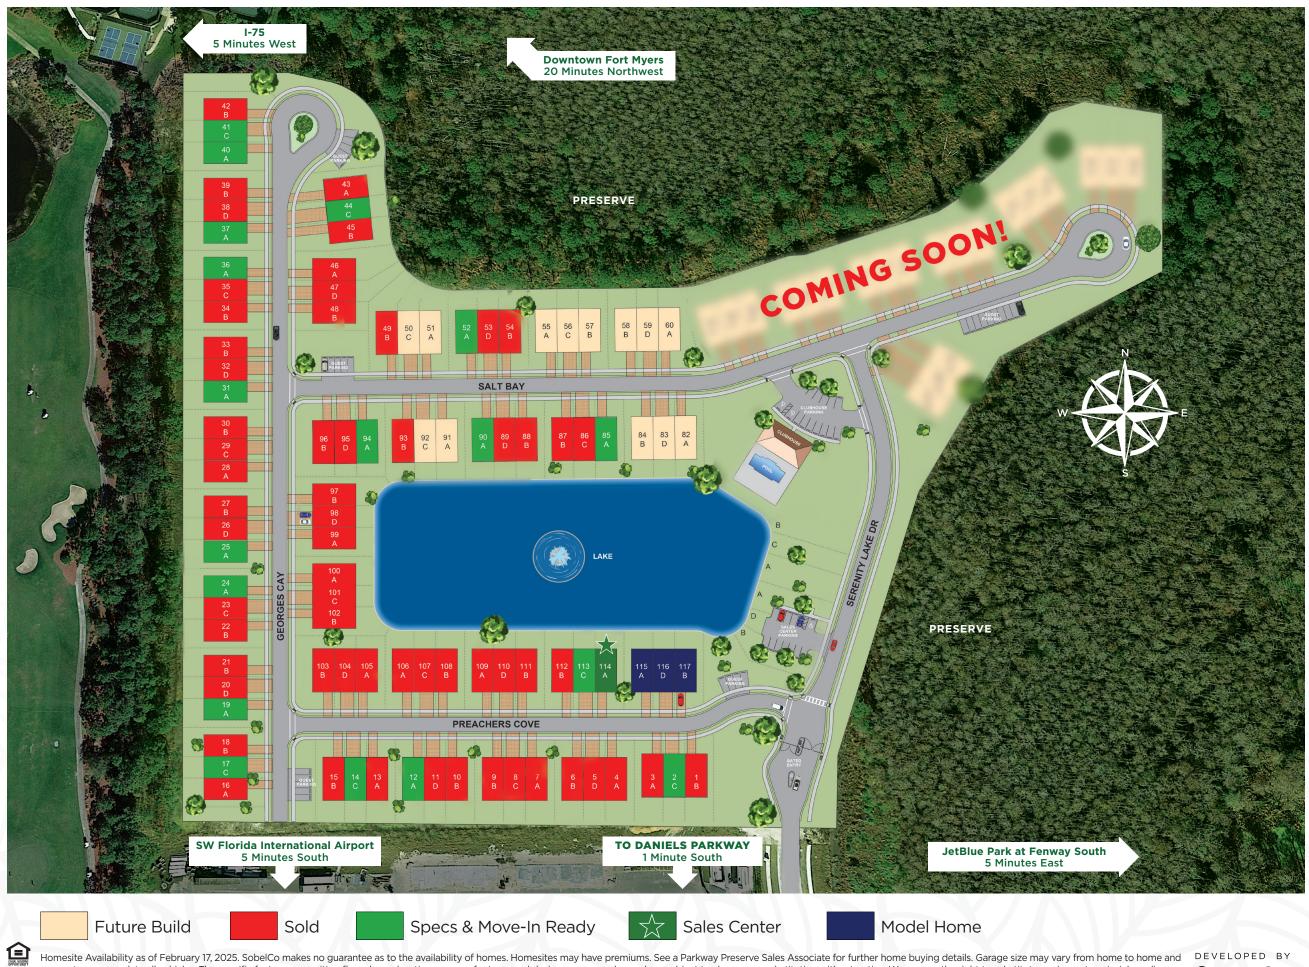

SITEPLAN  $\mathcal{E}$ AVAILABILITY

**RESIDENCE TYPE:** THE ASTER (A) THE BIRCH (B) THE CEDAR (C) THE DAPHNE (D)

3

Homesite Availability as of February 17, 2025. SobelCo makes no guarantee as to the availability of homes. Homesites may have premiums. See a Parkway Preserve Sales Associate for further home buying details. Garage size may vary from home to home and DEVELOPED BY may not accommodate all vehicles. The specific features, amenities, floorplans, elevations, square footage, and designs vary per plan and are subject to changes or substitution without notice. We reserve the right to substitute equipment, material, appliances and brand names with items of equal or higher, in our sole opinion.