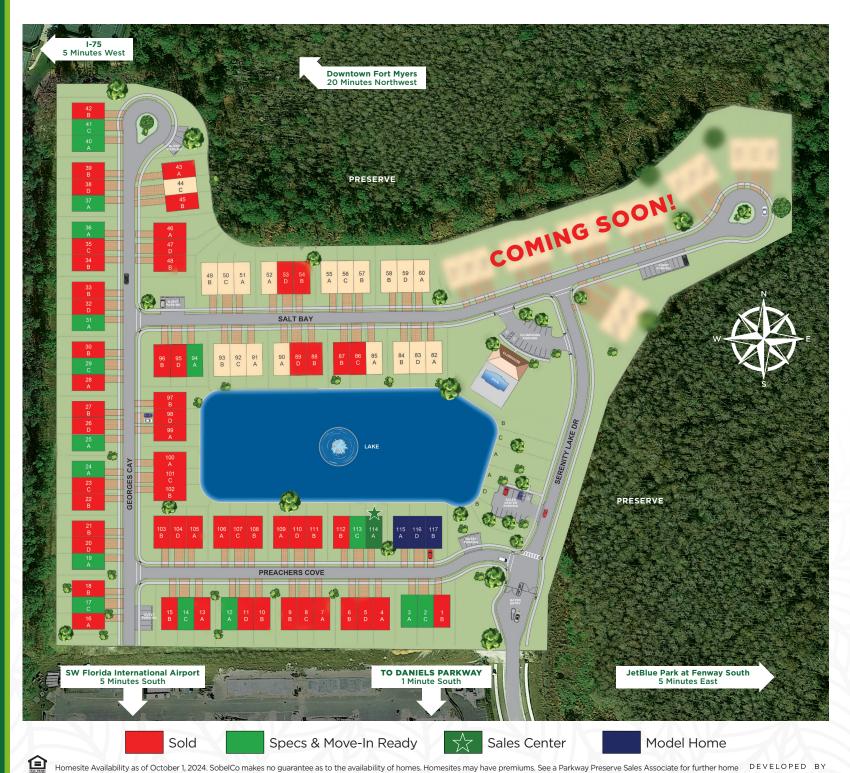

## SITEPLAN & AVAILABILITY

RESIDENCE TYPE: THE ASTER (A) THE BIRCH (B) THE CEDAR (C)

THE DAPHNE (D)

SALES CENTER: 10945 PREACHERS COVE LANE FORT MYERS, FL 33913 239.695.7712 PARKWAYPRESERVE.COM

3i

Homesite Availability as of October 1, 2024. SobelCo makes no guarantee as to the availability of homes. Homesites may have premiums. See a Parkway Preserve Sales Associate for further home buying details. Garage size may vary from home to home and may not accommodate all vehicles. The specific features, amenities, floorplans, elevations, square footage, and designs vary per plan and are subject to changes or substitution without notice. We reserve the right to substitute equipment, material, appliances and brand names with items of equal or higher, in our sole opinion.