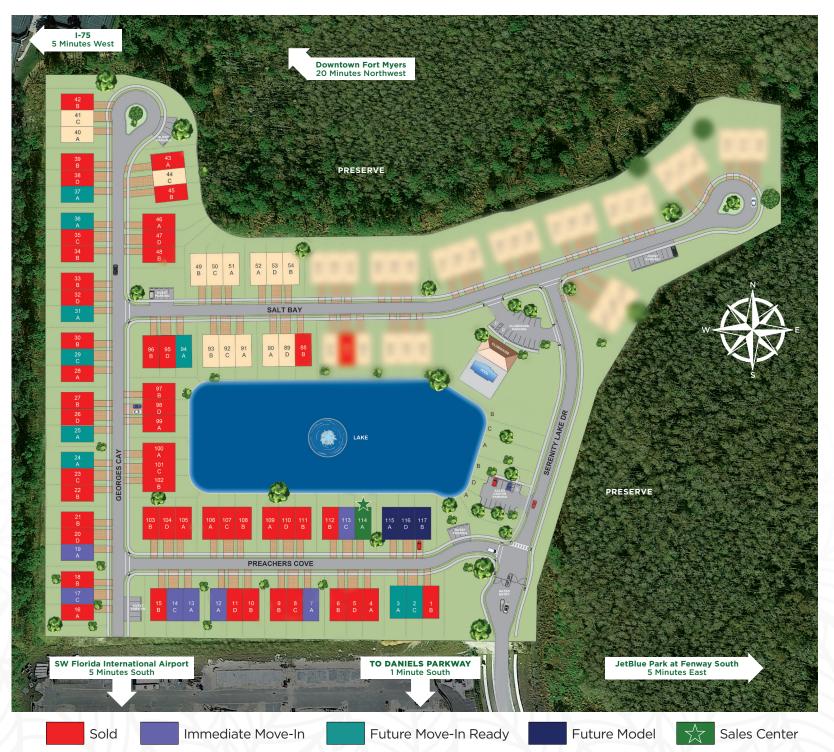

## SITEPLAN & AVAILABILITY

RESIDENCE TYPE: THE ASTER (A) THE BIRCH (B) THE CEDAR (C)

THE DAPHNE (D)

SALES CENTER: 10945 PREACHERS COVE LANE FORT MYERS, FL 33913 239.695.7712 PARKWAYPRESERVE.COM

Homesite Availability as of April 17th, 2024. SobelCo makes no guarantee as to the availability of homes. Homesites may have premiums. See a Parkway Preserve Sales Associate for further home buying details. Garage size may vary from home to home and may not accommodate all vehicles. The specific features, amenities, floorplans, elevations, square footage, and designs vary per plan and are subject to changes or substitution without notice. We reserve the right to substitute equipment, material, appliances and brand names with items of equal or higher, in our sole opinion.