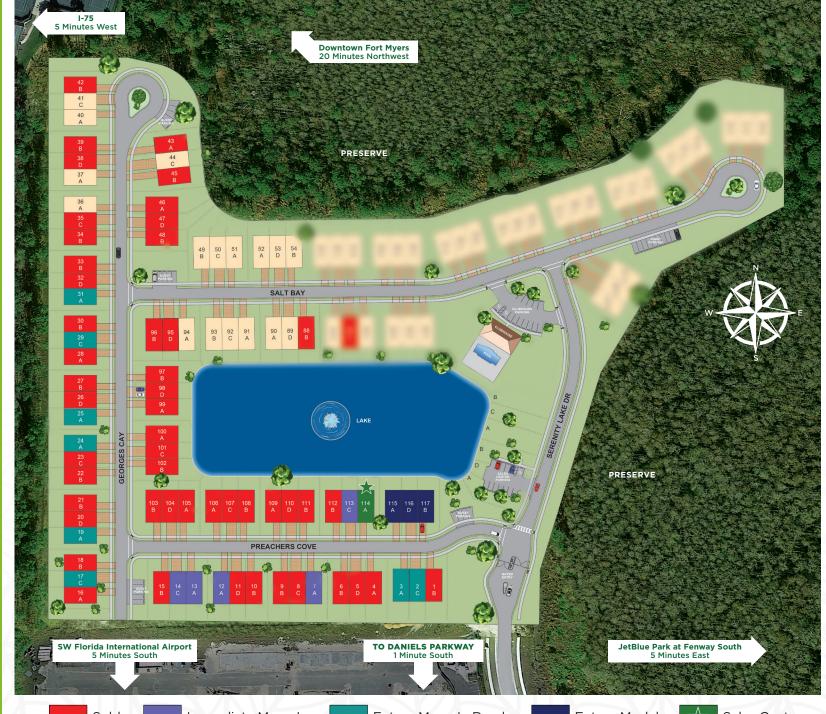

## **SITEPLAN AVAILABILITY**

**RESIDENCE TYPE:** 

THE ASTER (A)

THE BIRCH (B)

THE CEDAR (C)

THE DAPHNE (D)

**SALES CENTER:** 

10945 PREACHERS COVE LANE FORT MYERS, FL 33913

239.695.7712

PARKWAYPRESERVE.COM

Immediate Move-In

Future Move-In Ready

Future Model

Sales Center

Homesite Availability as of March 1st, 2024. SobelCo makes no guarantee as to the availability of homes. Homesites may have premiums. See a Parkway Preserve Sales Associate for further home buying details. Garage size may vary from home to home and may not accommodate all vehicles. The specific features, amenities, floorplans, elevations, square footage, and designs vary per plan and are subject to changes or substitution without notice. We reserve the right to substitute equipment, material, appliances and brand names with items of equal or higher, in our sole opinion.