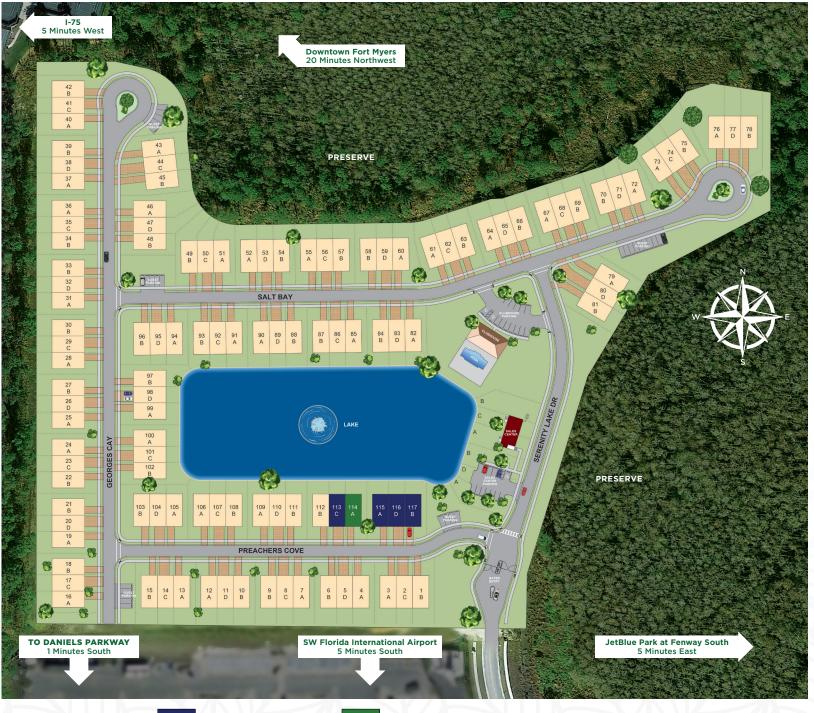

## SITEPLAN

THE ASTER (A) THE BIRCH (B) THE CEDAR (C) THE DAPHNE (D)



## Future Models

Future Sales Center & Design Center

SobelCo makes no guarantee as to the availability of homes within the prices stated above. Select homesites may have premiums. See a Villa Mar Bonita Beach Sales Associate for further home buying details. Garage size may vary from home to home and may not accommodate all vehicles. The specific features, amenities, floor plans, elevations, square footage, and designs vary per plan and are subject to changes or substitution without notice. We reserve the right to substitute equipment, material, appliances and brand names with items of equal or higher, in our sole opinion.



VISIT US ONLINE TO JOIN THE VIP INTEREST LIST AT PARKWAYPRESERVE.COM