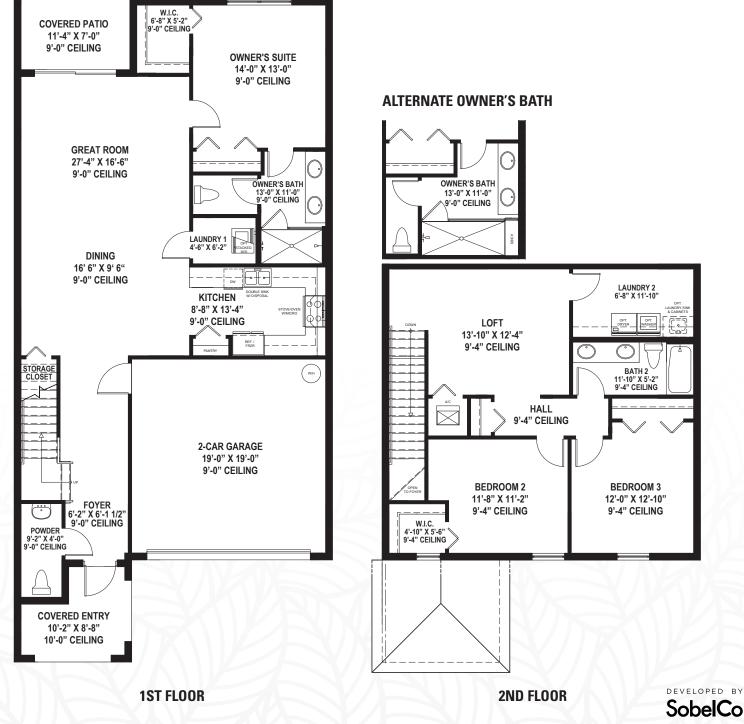

THE CEDAR (C)

2-STORY TOWNHOME 3 BEDROOMS + LOFT 2.5 BATHROOMS 2-CAR GARAGE

2,043 INTERIOR SQ.FT. 2,580 TOTAL SQ.FT.

PARKWAYPRESERVE.COM

SALES CENTER: 10945 PREACHERS COVE LANE FORT MYERS, FL 33913 239.695.7712

Stated square footages and dimensions of units are based on measurements to the exterior boundaries of the exterior walls and the centerline of interior demising walls between units and will vary from the square footages and dimensions of the unit (which generally only includes the interior airspace between the perimeter walls and excludes interior structural components and other common elements). Measurements and dimensions of rooms set forth on this floor plan are generally taken at the farthest points of each given room (as if the room were a perfect rectangle), without regard for any cutouts, softits or other variations. Accordingly, the square footage of the actual room will typically be smaller than the product obtained by multiplying the stated length timesions and measurements are estimates will not plan are parent on preliminary plans and will vary with actual construction. All floorplans, specifications and other development plans are proposed and conceptual only, and are subject to change and will not necessarily accurately reflect the final plans and specifications.