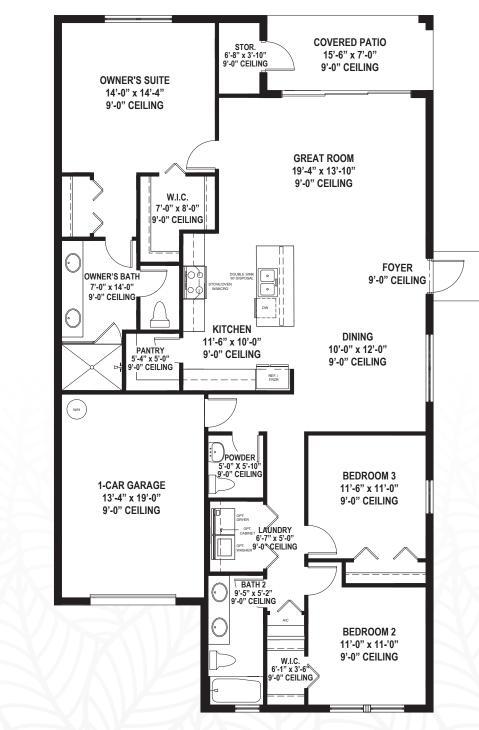

SALES CENTER: 10945 PREACHERS COVE LANE FORT MYERS, FL 33913 239.695.7712

SobelCo

Stated square footages and dimensions of units are based on measurements to the exterior boundaries of the exterior walls and the centerline of interior demising walls between units and will vary from the square footages and dimensions of the unit (which generally only includes the interior airspace between the perimeter walls and excludes interior structural components and other common elements). Measurements and dimensions of rooms set forth on this floor plan are generally taken at the farthest points of each given room (as if the room were a perfect factor), which are based on preliminary plans and will vary with actual construction. All floorplans, specifications and other development plans are proposed and conceptual only, and are subject to change and will not necessarily accurately reflect the final plans and specifications.