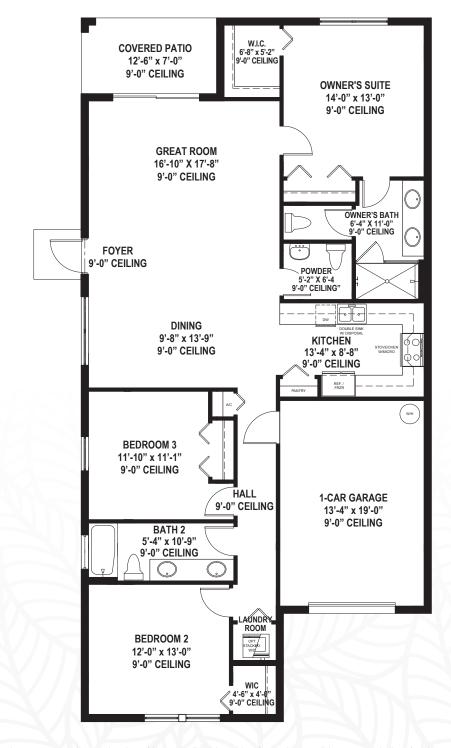

## THE ASTER (A)

1-STORY VILLA
3 BEDROOMS
2.5 BATHROOMS
1-CAR GARAGE

1,590 INTERIOR SQ.FT.
1,946 TOTAL SQ.FT.

**PARKWAYPRESERVE.COM** 

SALES CENTER: 10945 PREACHERS COVE LANE FORT MYERS, FL 33913 239.695.7712